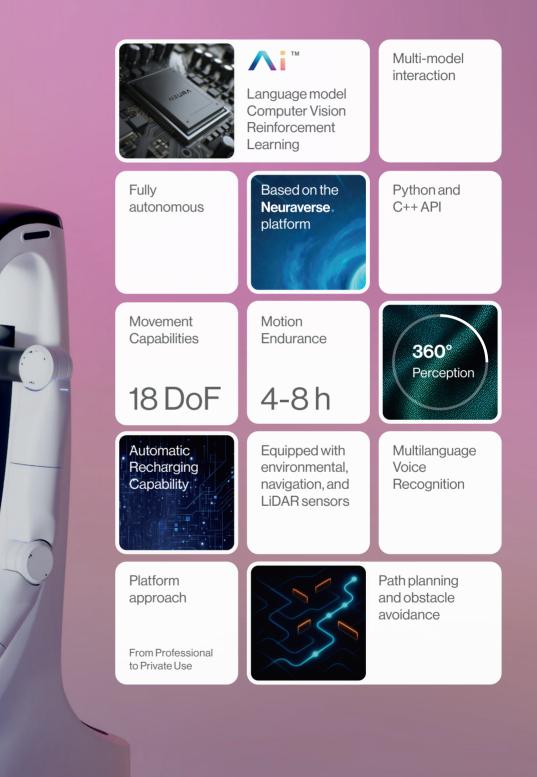

## Your Intelligent Personal Assistant for Work and Life.

Meet MiPA: designed to make everyday life easier. Powered by Neura's advanced technologies including smart touch sensing, intuitive AI, and safe touchless human detection — MiPA safely takes on repetitive, tiring, or risky tasks so you don't have to. Your Intelligent Personal Assistant for Work and Life. Built on a flexible, customizable platform. With modular hardware and easy-to-configure software MiPA can be tailored to meet the needs of specific applications. Whether in manufacturing, healthcare, retail, or the home, it adapts effortlessly and grows with your business.