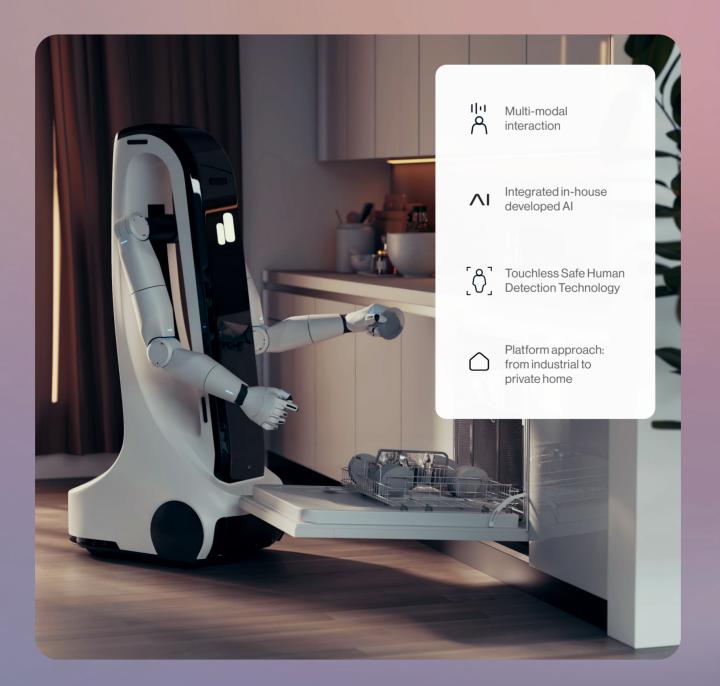

## Your Intelligent Personal Assistant for Work and Life.

Meet MiPA: designed to make everyday life easier. Powered by Neura's advanced technologies including smart touch sensing, intuitive AI, and safe touchless human detection — MiPA safely takes on repetitive, tiring, or risky tasks so you don't have to. Your Intelligent Personal Assistant for Work and Life. Built on a flexible, customizable platform. With modular hardware and easy-to-configure software MiPA can be tailored to meet the needs of specific applications. Whether in manufacturing, healthcare, retail, or the home, it adapts effortlessly and grows with your business.