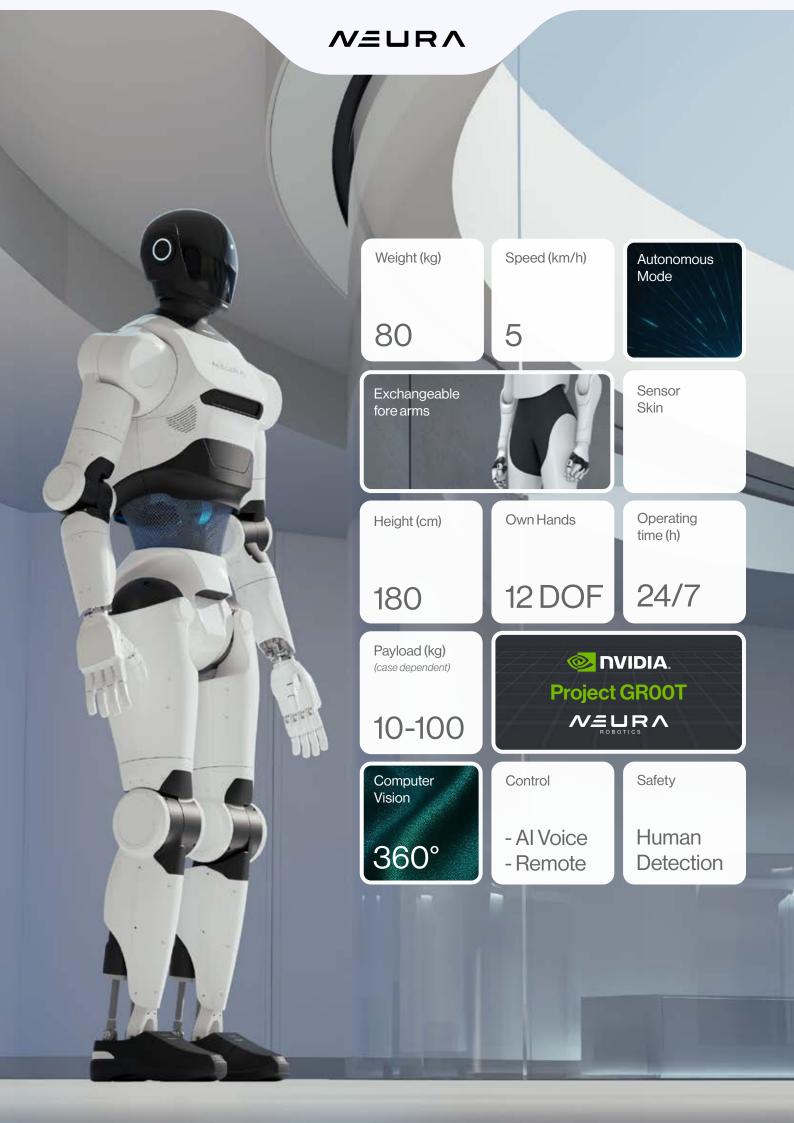

## 4N=1 Gen 3

Europe's First Fully Cognitive Humanoid Robot. Designed to Move Like Us. Built to Work With Us.

4NE1 combines lifelike motion, cognitive intelligence, and adaptive interaction in a single, fully integrated system. With 55 degrees of freedom, touch-sensitive skin, and 360-degree perception, it moves naturally, responds safely, and learns continuously. It is built for real-world tasks across both industrial and everyday environments.