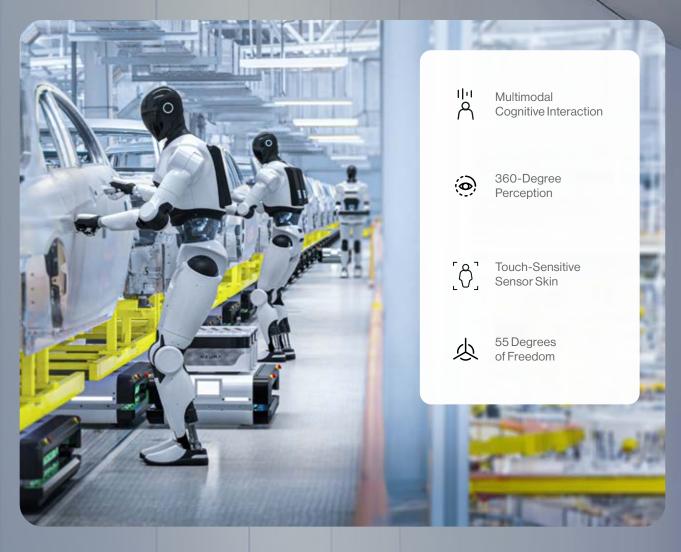

## 4N=1 Gen 3

Europe's First Fully Cognitive Humanoid Robot. Designed to Move Like Us. Built to Work With Us.

4NE1 combines lifelike motion, cognitive intelligence, and adaptive interaction in a single, fully integrated system. With 55 degrees of freedom, touch-sensitive skin, and 360-degree perception, it moves naturally, responds safely, and learns continuously. It is built for real-world tasks across both industrial and everyday environments.