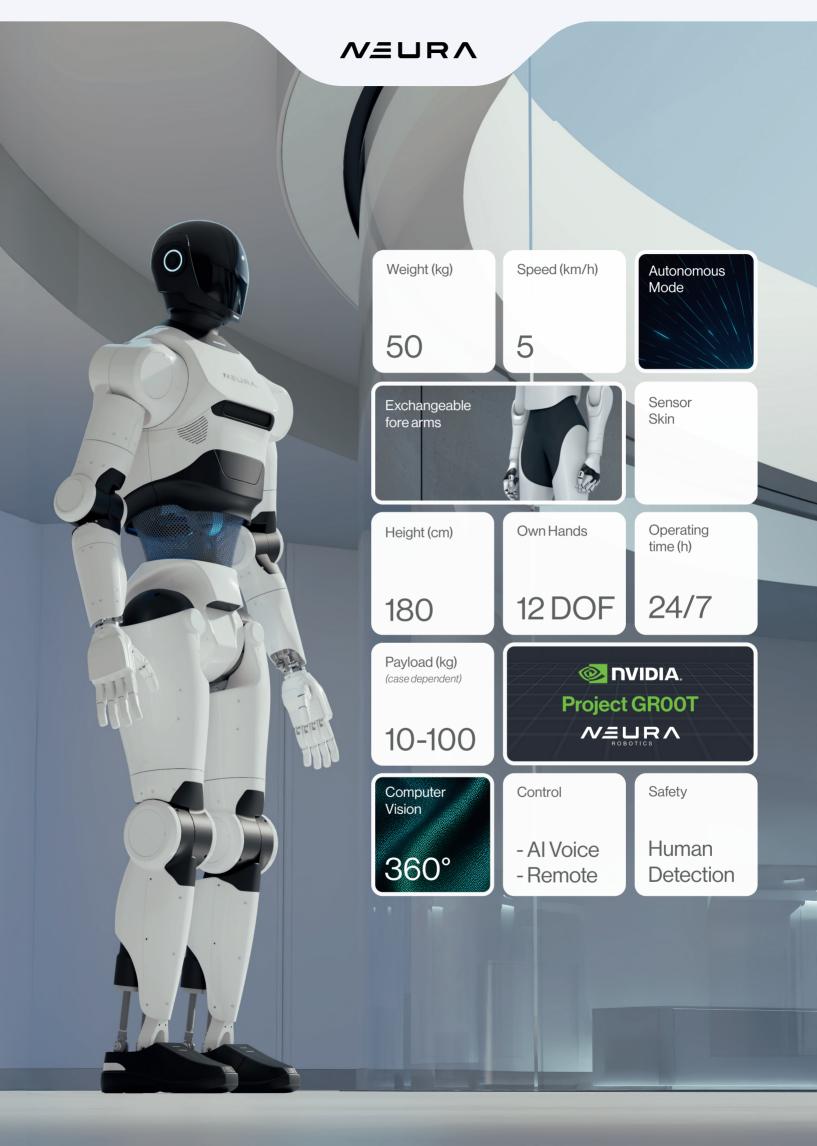

## 4N=1 Gen 3

Europe's First Fully Cognitive Humanoid Robot.

Designed to Move Like Us. Built to Work With Us.

4NE1 combines lifelike motion, cognitive intelligence, and adaptive interaction in a single, fully integrated system. With 55 degrees of freedom, touch-sensitive skin, and 360-degree perception, it moves naturally, responds safely, and learns continuously. It is built for real-world tasks across both industrial and everyday environments.