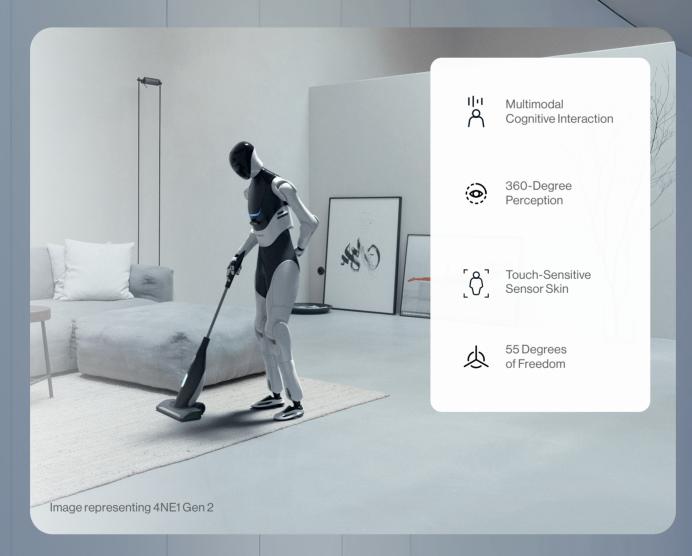

## 4N=1 Gen 3

Europe's First Fully Cognitive Humanoid Robot.

Designed to Move Like Us. Built to Work With Us.

4NE1 combines lifelike motion, cognitive intelligence, and adaptive interaction in a single, fully integrated system. With 55 degrees of freedom, touch-sensitive skin, and 360-degree perception, it moves naturally, responds safely, and learns continuously. It is built for real-world tasks across both industrial and everyday environments.

As industries and societies face growing labor shortages and rising demands, 4NE1 offers a scalable, intelligent solution. It understands context, adjusts to changing conditions, and operates safely in shared spaces, bringing advanced support to environments that need it most.

Whether filling workforce gaps, assisting with physical tasks, or elevating service experiences, 4NE1 adapts to real-world needs with precision and care. It is more than automation. It is a new kind of teammate, designed to step in where people are needed but hard to find.